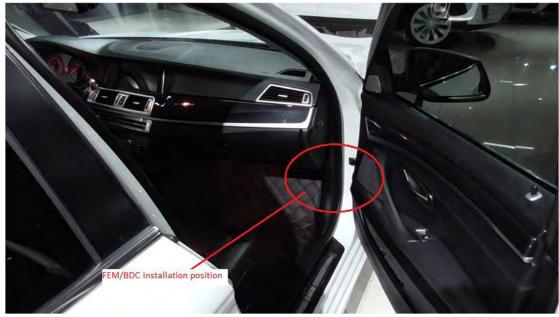

1. BMW FEM/ BDC installation location.

2.95128 IC location

3.95256 IC location