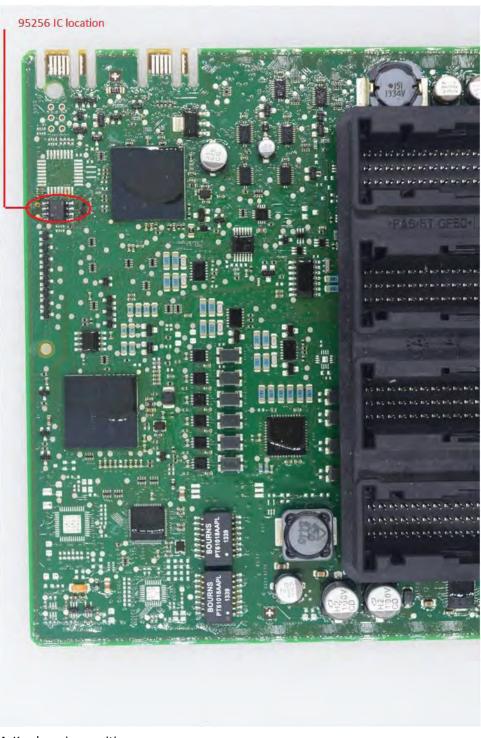

1. BMW FEM/ BDC installation location.

2.95128 IC location

3.95256 IC location