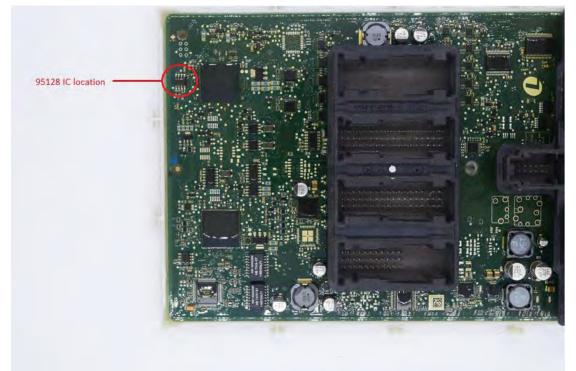

1. BMW FEM/ BDC installation location.

2.95128 IC location

3.95256 IC location